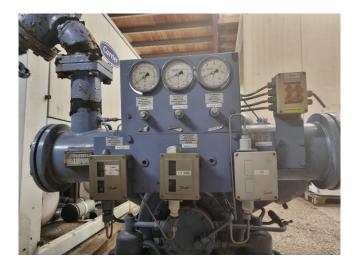

#### **Used Grasso RC 611**

Used Grasso RC 611 reciprocating compressor on Freon with pressure and safety switches/gauges and sight glass. It is possible to supply this machine with an electric motor and oil separator. This compressor worked originally with the <a href="https://hosbv.com/product/15966/electric-motors/ABB-">https://hosbv.com/product/15966/electric-motors/ABB-</a>