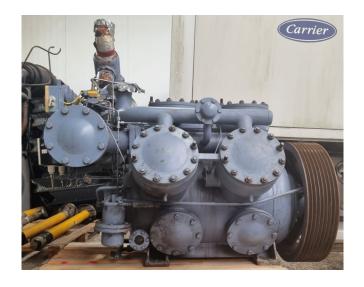

#### **Used Grasso RC 611**

Used Grasso RC 611 reciprocating compressor on Freon with pressure and safety switches/gauges and sight glass. It is possible to supply this machine with an electric motor and oil separator. This compressor worked originally with the <a href="https://hosbv.com/product/15966/electric-motors/ABB-">https://hosbv.com/product/15966/electric-motors/ABB-</a>