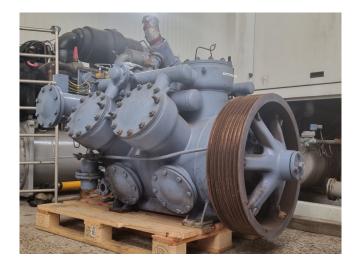

#### **Used Grasso RC 611**

Used Grasso RC 611 reciprocating compressor on Freon with pressure and safety switches/gauges and sight glass. It is possible to supply this machine with an electric motor and oil separator. This compressor worked originally with the <a href="https://hosbv.com/product/15966/electric-motors/ABB-">https://hosbv.com/product/15966/electric-motors/ABB-</a>