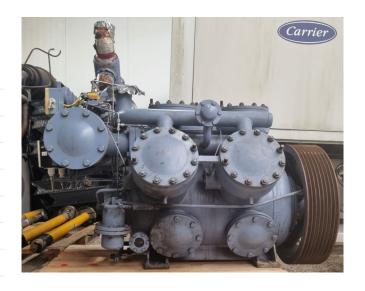

#### **Used Grasso RC 611**

Used Grasso RC 611 reciprocating compressor on Freon with pressure and safety switches/gauges and sight glass. It is possible to supply this machine with an electric motor and oil separator. This compressor worked originally with the <a href="https://hosbv.com/product/15966/electric-motors/ABB-">https://hosbv.com/product/15966/electric-motors/ABB-</a>