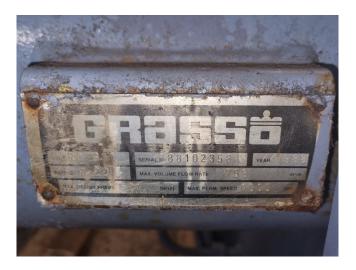

### **Specifications**

| Marca                | Grasso            |
|----------------------|-------------------|
| Tipo                 | RC 611            |
| Refrigerante         | Freon             |
| kW at 0°C/+40°C      | 588,4             |
| kW at -5°C/+40°C     | 482,8             |
| kW at -10°C/+40°C    | 391,1             |
| kW at -20°C/+40°C    | 243,1             |
| kW at -30°C/+40°C    | 134,7             |
| Piston Descargador   | 1                 |
| Control de capacidad | 1                 |
| m3 / h               | 798               |
| Tamaños              | 1600x1150x1430 mm |
|                      | (LxWxH)           |
| Stock                | 1                 |

#### **Used Grasso RC 611**

Used Grasso RC 611 reciprocating compressor on Freon with pressure and safety switches/gauges and sight glass. It is possible to supply this machine with an electric motor and oil separator. This compressor worked originally with the <a href="https://hosbv.com/product/15966/electric-motors/ABB-">https://hosbv.com/product/15966/electric-motors/ABB-</a>